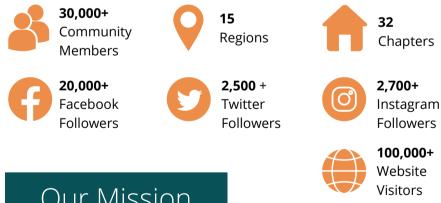

Dear Potential Sponsor or Vendor,

For 45 years, Affirmation: LGBTQ Mormons, Families & Friends has provided a community of support for people of diverse sexual orientations, gender identities, and gender expressions who intersect with The Church of Jesus Christ of Latter-day Saints. Today, Affirmation is an international community connected with over 30,000 individuals worldwide. Since 1979, Affirmation has hosted an annual conference, now known as the Affirmation International Conference.

## AFFIRMATION is about community.

Community is at the core of our mission. We work every day to create worldwide communities of safety, love, and hope for LGBTQIA+ current and former Latterday Saints and their families and friends. These communities are vital spaces where individuals and families can find refuge to land, heal, share, and be authentic.